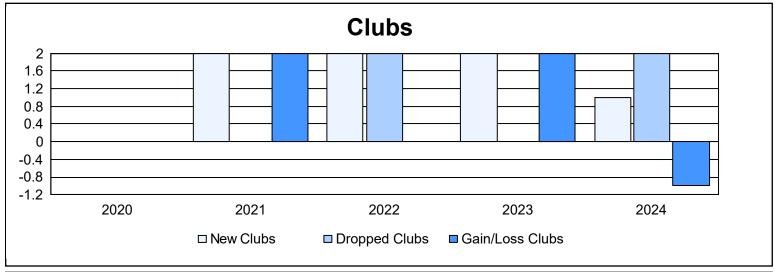

District LB 1 As of June 2024 Cumulative

| Year      | New<br>Clubs | Dropped<br>Clubs | Gain/<br>Loss<br>Clubs | New<br>Members | Charter<br>Members | Reinstate<br>Members | Transfer<br>Members | Total<br>Member<br>Added | Total<br>Members<br>Dropped | Gain/<br>Loss<br>Members |
|-----------|--------------|------------------|------------------------|----------------|--------------------|----------------------|---------------------|--------------------------|-----------------------------|--------------------------|
| 2019-2020 | 0            | 0                | 0                      | 91             | 0                  | 1                    | 3                   | 95                       | 173                         | -78                      |
| 2020-2021 | 2            | 0                | 2                      | 164            | 60                 | 10                   | 0                   | 234                      | 155                         | 79                       |
| 2021-2022 | 2            | 2                | 0                      | 87             | 96                 | 6                    | 2                   | 191                      | 208                         | -17                      |
| 2022-2023 | 2            | 0                | 2                      | 105            | 76                 | 64                   | 0                   | 245                      | 342                         | -97                      |
| 2023-2024 | 1            | 2                | -1                     | 142            | 50                 | 7                    | 5                   | 204                      | 223                         | -19                      |
| Average   | 1            | 1                | 1                      | 118            | 56                 | 18                   | 2                   | 194                      | 220                         | -26                      |