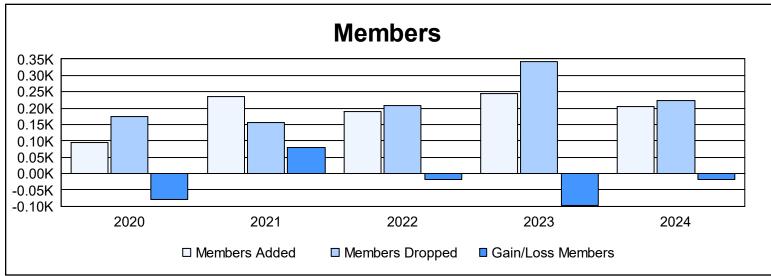

District LB 1 As of June 2024 Cumulative

| Year      | New<br>Clubs | Dropped<br>Clubs | Gain/<br>Loss<br>Clubs | New<br>Members | Charter<br>Members | Reinstate<br>Members | Transfer<br>Members | Total<br>Member<br>Added | Total<br>Members<br>Dropped | Gain/<br>Loss<br>Members |
|-----------|--------------|------------------|------------------------|----------------|--------------------|----------------------|---------------------|--------------------------|-----------------------------|--------------------------|
| 2019-2020 | 0            | 0                | 0                      | 91             | 0                  | 1                    | 3                   | 95                       | 173                         | -78                      |
| 2020-2021 | 2            | 0                | 2                      | 164            | 60                 | 10                   | 0                   | 234                      | 155                         | 79                       |
| 2021-2022 | 2            | 2                | 0                      | 87             | 96                 | 6                    | 2                   | 191                      | 208                         | -17                      |
| 2022-2023 | 2            | 0                | 2                      | 105            | 76                 | 64                   | 0                   | 245                      | 342                         | -97                      |
| 2023-2024 | 1            | 2                | -1                     | 142            | 50                 | 7                    | 5                   | 204                      | 223                         | -19                      |
| Average   | 1            | 1                | 1                      | 118            | 56                 | 18                   | 2                   | 194                      | 220                         | -26                      |